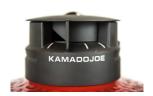

## **INTERNAL COMPONENTS**

FireBox

Patented Hyperbolic Insert

Kontrol Tower Top Vent

Divide & Conquer® System

Stainless Steel Latch

Aluminum Side Shelves

Patented Ash Collector