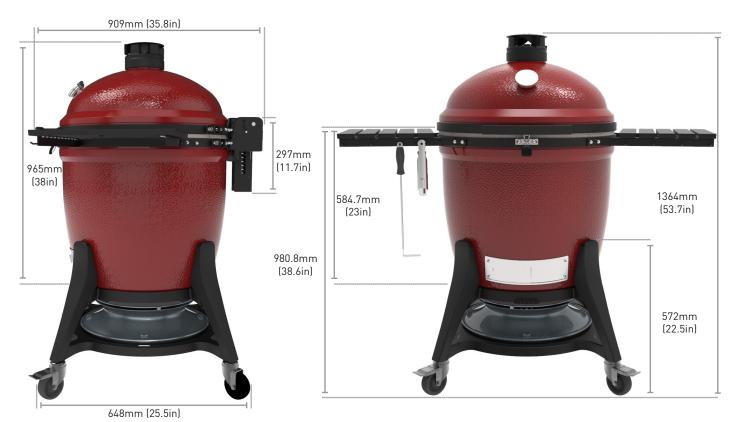

## **Specifications**

| Dimensions                                                                                                | Cooking Surface              | Weight  | Heat Range     |
|-----------------------------------------------------------------------------------------------------------|------------------------------|---------|----------------|
| 28.5 in W x 38 in H x 35.8 in D<br>58.4 in W x 53.7 in H x 35.8 in D<br>(inc cart and shelves)            | 24 in Diameter / 864 sq in   | 487 lbs | 225°F - 750°F+ |
| <b>72.4</b> cm W x 96.5 cm H x 90.9 cm D<br>148.3 cm W x 136.4 cm H x 90.9 cm D<br>(inc cart and shelves) | 61 cm Diameter / 5,558 sq cm | 221 kg  | 82°C - 399°C   |

## **Dimensions & Installation Guide**

### **IMPORTANT DIMENSION NOTES**

Please use this as a general guide for installing a Big Joe III ceramic grill in a built-in outdoor kitchen or grill table. Drawing is not to scale.

#### **SIDE VIEW FRONT VIEW**