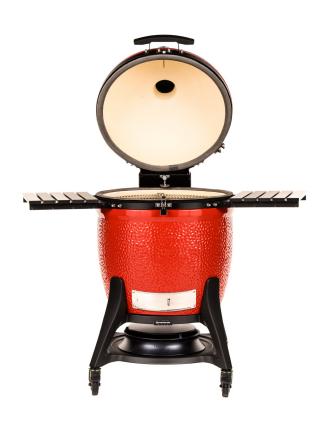

## **INTERNAL COMPONENTS**

FireBox

Patented Hyperbolic Insert

Kontrol Tower Top Vent

Divide & Conquer® System

Stainless Steel Latch

Aluminum Side Shelves

Patented Ash Collector

Air Lift Hinge

Charcoal Basket

**Premium Cart** 

Gasket

Thermometer