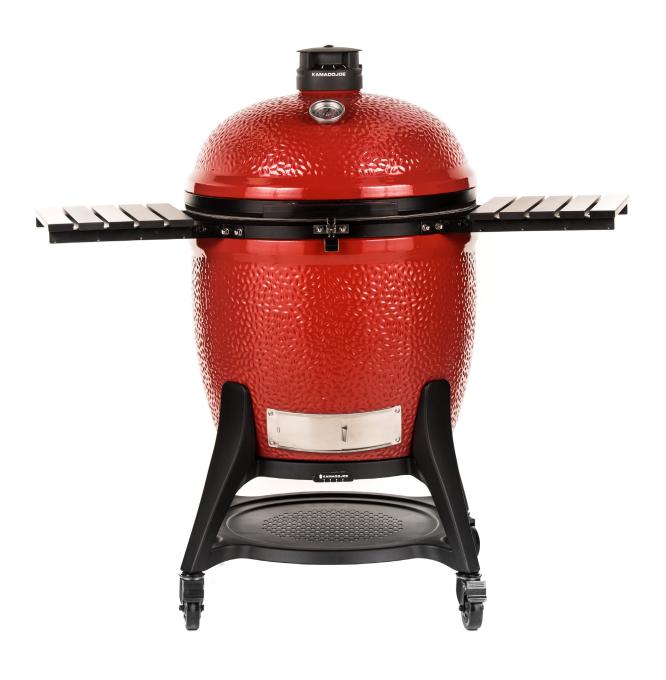

## **INTERNAL COMPONENTS**

FireBox

Patented Hyperbolic Insert

Kontrol Tower Top Vent

Divide & Conquer® System

Stainless Steel Latch

Aluminum Side Shelves

Patented Ash Collector

Air Lift Hinge

Charcoal Basket

**Premium Cart** 

Gasket

Thermometer

## **Specifications**

| Dimensions                                                                                                | Cooking Surface              | Weight  | Heat Range     |
|-----------------------------------------------------------------------------------------------------------|------------------------------|---------|----------------|
| 28.5 in W x 38 in H x 35.8 in D<br>58.4 in W x 53.7 in H x 35.8 in D<br>(inc cart and shelves)            | 24 in Diameter / 864 sq in   | 487 lbs | 225°F - 750°F+ |
| <b>72.4</b> cm W x 96.5 cm H x 90.9 cm D<br>148.3 cm W x 136.4 cm H x 90.9 cm D<br>(inc cart and shelves) | 61 cm Diameter / 5,558 sq cm | 221 kg  | 82°C - 399°C   |