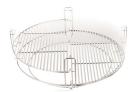

# **Features & Components**



## **INTERNAL COMPONENTS**



FireBox



Patented Hyperbolic Insert



Kontrol Tower Top Vent



Divide & Conquer® System



Stainless Steel Latch



Aluminum Side Shelves



Patented Ash Collector



Air Lift Hinge



Charcoal Basket



**Premium Cart** 



Gasket



Thermometer

## **Specifications**

| Dimensions                                                                                                | Cooking Surface              | Weight  | Heat Range     |
|-----------------------------------------------------------------------------------------------------------|------------------------------|---------|----------------|
| 28.5 in W x 38 in H x 35.8 in D<br>58.4 in W x 53.7 in H x 35.8 in D<br>(inc cart and shelves)            | 24 in Diameter / 864 sq in   | 487 lbs | 225°F - 750°F+ |
| <b>72.4</b> cm W x 96.5 cm H x 90.9 cm D<br>148.3 cm W x 136.4 cm H x 90.9 cm D<br>(