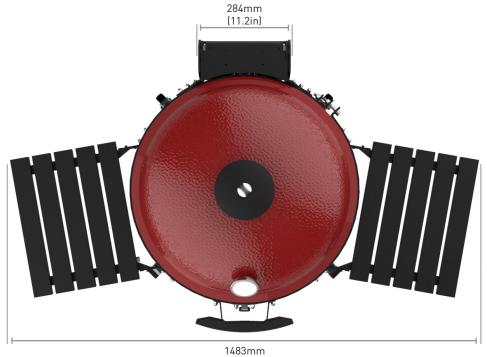

## **Dimensions & Installation Guide**

### **IMPORTANT DIMENSION NOTES**

Please use this as a general guide for installing a Big Joe III ceramic grill in a built-in outdoor kitchen or grill table. Drawing is not to scale.

## **TOP VIEW**

(58.4in)